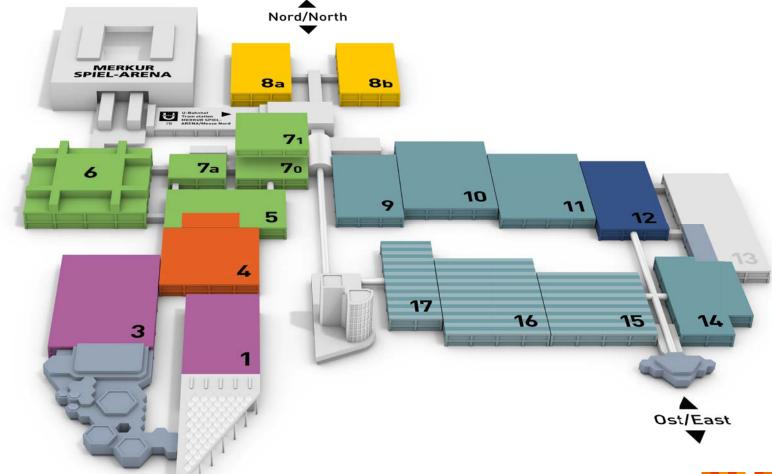

# Halls 8a, 8b

COMPAMED -

High-tech solutions for medical technology

#### **LAB & DIAGNOSTICS** Halls 1.3

Laboratory equipment/diagnostic tests

#### **PHYSIO TECH** Halls 4, 5

Physiotherapy/orthopaedic technology

### Halls 5, 6, 7a, 7.0, 7.1 DISPOSABLES

Disposables and consumables

## Halls 9, 10, 11 MED TECH & DEVICES

Imaging and diagnostics/ medical equipment & devices

## Hall 12

**DIGITAL HEALTH** 

IT systems and IT solutions

#### Hall 14 **MED TECH & DEVICES**

Hospital equipment, care equipment, operating technology and operating equipment

### Halls 15, 16, 17 MED TECH & DEVICES

Imaging and diagnostics/ medical equipment and devices National and international joint participants

Hall 8b G40

MEDICA

Hall 9 D10

TECH FORUM

HEALTH IT

Hall 12 A71